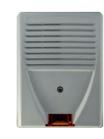

#### **PPMS VOICE EXT**

Outdoor siren and vocal messages player for PPMS REF 360.8060

- > Outdoor use
- > Flashing light connection
- > 4 triggering inputs
  > Managing preset messages and repetition for each input
- > Allows 32 sirens bus connection
- > 12V power supply (not included)
- > H 245 mm x L 187 mm x P 85 mm