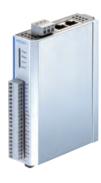

#### PPMS BOX 6E6S

IP Box including 6 input / 6 output with power supply + license REF 360.2000

- > Additional dry contacts management: 6 input + 6 outputs for PPMS box
- > Limit: 2 modules per PPMS box
- > DIN rail mount
- > H 132 mm x L 28 mm x P 84 mm