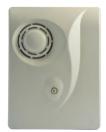

#### **PPMS VOICE INT**

Indoor siren and vocal messages player for PPMS REF 360.8050

- > Indoor use
- > 4 triggering inputs
- > Managing preset messages and repetition for each input
  > Allows 32 sirens bus connection
  > 12V power supply (not included)
  > H 245 mm x L 187 mm x P 68 mm