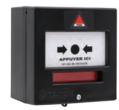

#### PPMS DM

Black manual trigger for PPMS single contact REF 360.8000

- > Black manual trigger for PPMS
- > PPMS logo > Reset key included
- > H 87 mm x L 87 mm x P 52 mm