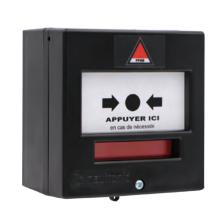

#### PPMS DM

Black manual trigger for PPMS single contact REF 360.8000

- > Black manual trigger for PPMS
- > PPMS logo > Reset key included
- > H 87 mm x L 87 mm x P 52 mm