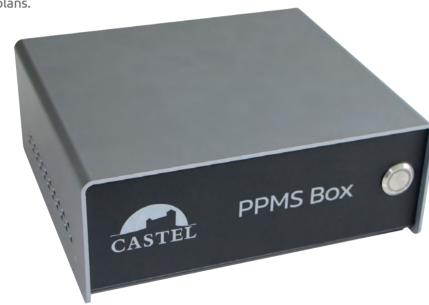

#### PPMS Notification center REF 360.1000

- > Triggered by phone calls, SMS and dry contact inputs > Notification by phone calls, SMS and relay output > Scenario programmation (evacuation, containment...) > Clearance management by SMS/calls
- > Directory and History browsable by web pages
- > Power supply included and Dual SIM Ethernet interface
- > H 80 mm x L 205 mm x P 190 mm