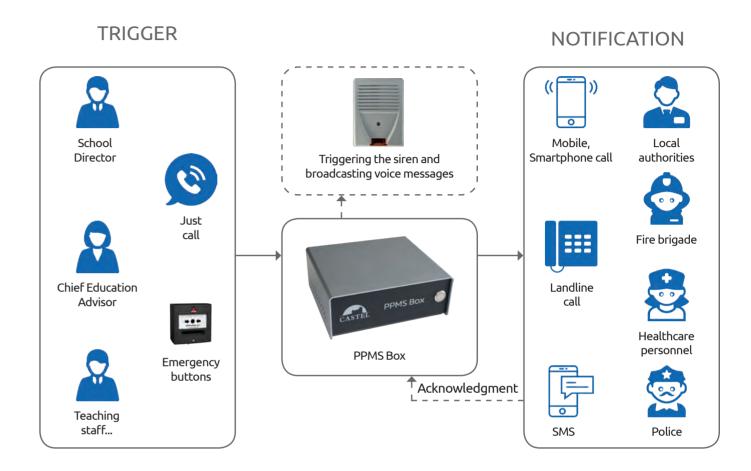

# Emergency notification solutions

PPMS BOX:

QUICKLY ALERT AND INFORM

The PPMS Box solution allows to secure schools and coordinate emergency response plans.

**SCHEMATIC** (SEE PAGE 97)

Events consultation to check the correct application of the plan

Alert the right people

Inform, mobilise, coordinate

Main applications

Schools, colleges, high schools, nurseries...

Schools have always been at risk of major accidents and incidents, whether natural, technological or as part of a specific emergency situation. In order to protect staff and students, a specific safety and security plan (PPMS) has

Over the past few years, in response to the terrorist threat, it has been essential to adapt this plan and implement new solutions to help secure premises.

The PPMS Box has been specifically designed for these new scenarios, allowing to coordinate emergency response plans and act quickly to provide a reassuring, safe environment for children, students, teaching staff and visitors.

With a single call (or by pushing the emergency button), the PPMS BOX allows you to broadcast information, alert or mobilisation messages on any kind of channel (landline, Smartphone, SMS, sirens, etc.) to everyone concerned.

The PPMS Box allows to quickly notify and alert the concerned establishment occupants (containment or evacuation order), as well as external actors (police, local authorities, other schools ...).

EARTHQUAKE

## **SCHEMATIC**

97 96